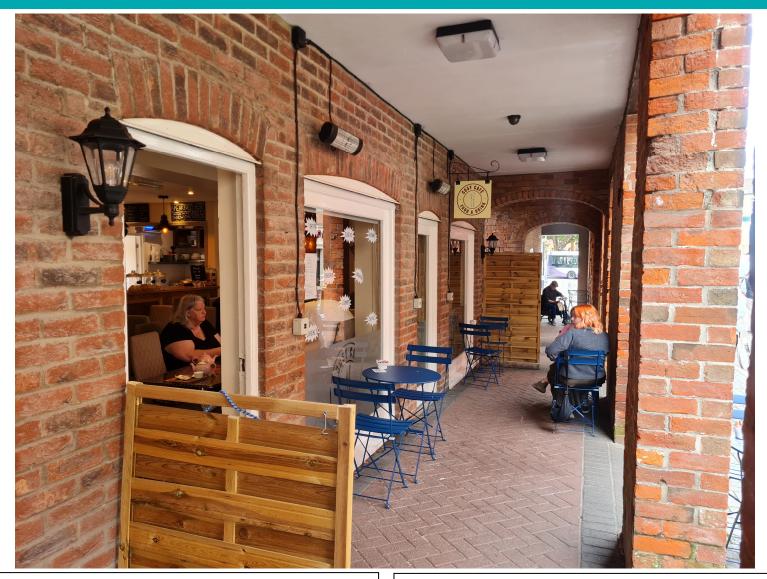

## 2-3 Snuff Street, Devizes, Wiltshire, SN10 1DU

A conveniently situated long leasehold investment in the centre of Devizes. 2-3 Snuff Street comes to a total of approximately 496 sq ft on the ground floor with a 386 sq ft bar area, a preparation kitchen and ladies & gents WCs to the rear. Behind the unit there is a small yard area for bins etc. The market town of Devizes is within striking distance of Marlborough, Chippenham, Melksham & Trowbridge and has easy reach of the M4 & A303 via the A350.

- Let to a café operator on a five year lease.
- Rateable value of £6,200.
- Services: Mains water, electricity, and drainage.
- Moments from the Market Place.
- Rental income of £12,000 per annum reflecting a gross initial yield of 8.27%.
- For sale for **£145,000 No VAT**.
- Viewing by appointment; contact Andrew Stibbard on 07915 668232.