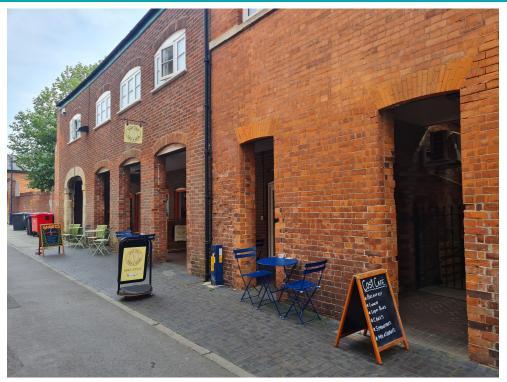

## 2-3 Snuff Street, Devizes, Wiltshire, SN10 1DU

A conveniently situated long leasehold investment in the centre of Devizes. 2-3 Snuff Street comes to a total of approximately 496 sq ft on the ground floor with a 386 sq ft bar area, a preparation kitchen and ladies & gents WCs to the rear. Behind the unit there is a small yard area for bins etc. The market town of Devizes is within striking distance of Marlborough, Chippenham, Melksham & Trowbridge and has easy reach of the M4 & A303 via the A350.

- Let to a café operator on a five year lease.
- Rateable value of £6,200.
- Services: Mains water, electricity, and drainage.
- Moments from the Market Place.
- Rental income of £12,000 per annum reflecting a gross initial yield of 8.27%.
- For sale for **£145,000 No VAT**.
- Viewing by appointment; contact Andrew Stibbard on 07915 668232.